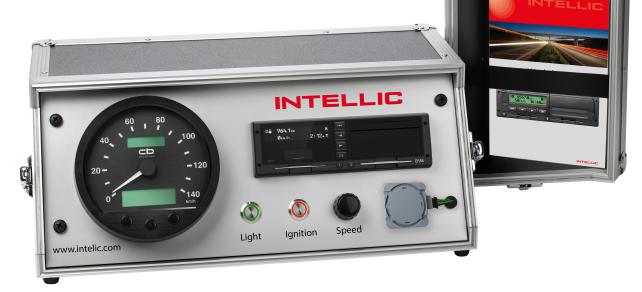

#### **General characteristics of T-BOX**

- Interior dimension in mm (W×H×D): 438×260×165
- Exterior dimension in mm (W×H×D): 456×279×183
- Weight: 6,8kg
- Surface: lamination mandarin
- Colour: light grey
- Steel guard corners, chrome-plated
- Coated with waterproof foil
- Carrier handle and lockable
- Power supply:
  - external 220 V<sub>AC</sub>
  - → internal 24 V<sub>DC</sub>

### **T-BOX** provided with

- 1 EFAS-5 training unit
- 1 built in power supply control electronics
- 3 thermal printer paper rolls
- 1 power cord
- 1 EFAS quick-start guide
- 1 driver card (test card)
- 1 workshop card (test card)
- 1 tachometer
- 1 control dial for speed adjustment
- 1 ignition switch
- 1 light switch
- Deactivation feature

With T-BOX all settings of EFAS-5 can be simulated. For practical exercises, the training unit is used in combination with test cards for driver and workshop.